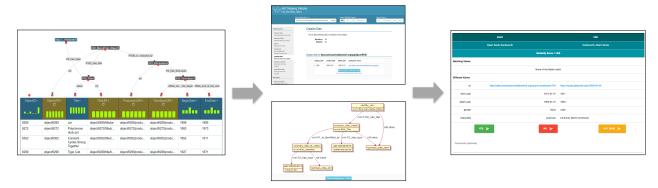

Karma – mapping tool

Review tool

Linking tool

## Interactive tools for visualizing data

**Browse application** 

Multiple perspective visualization tool
[Giunchiglia, Ojha, & Das, ICSC 2017]