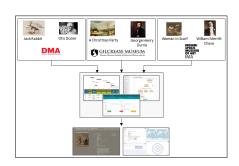

Goal: Create the tools for building high-quality Linked Data and apply them to generate Linked Data for the 14 museums of the AAC

Approach: Interactive tools for transforming, mapping, reviewing, integrating, and publishing data

Karma – mapping tool

Review tool

Linking tool